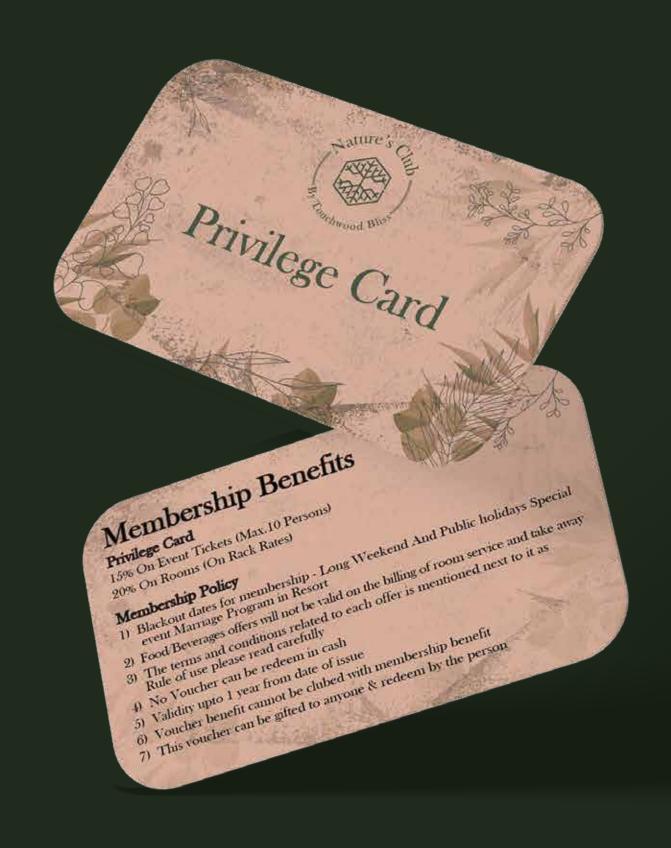

## Privileges

10% On Food (Max.10 Persons)

15% On Event Tickets (Max.10 Persons)

20% On Rooms (On Rack Rates)