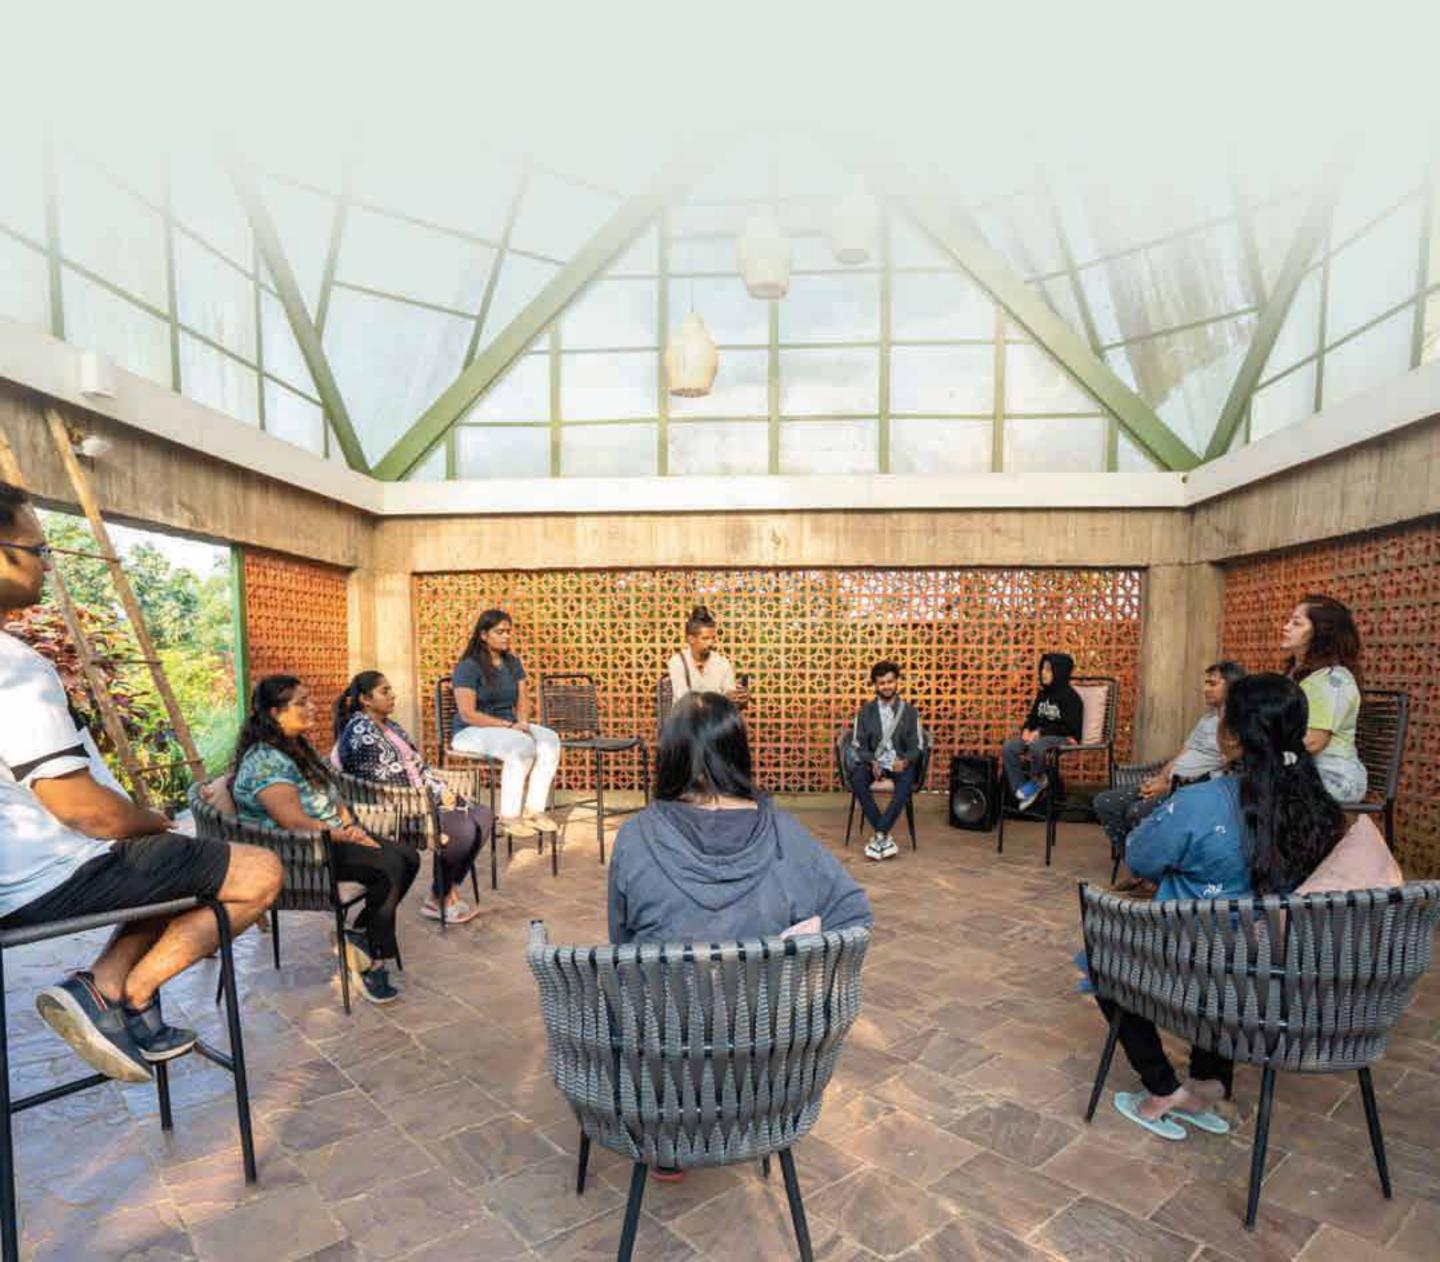

### Holistic Family Wellness

Reconnect with your well-being by immersing yourself in our wellness programs and activities.

# Women's Retreat: Honoring Strength in Nature's Sanctuary

Women, who tirelessly wear countless hats and dedicate themselves to the well-being of others daily, find solace and renewal in the embrace of a nature retreat, a well-deserved respite for their unwavering strength and commitment.